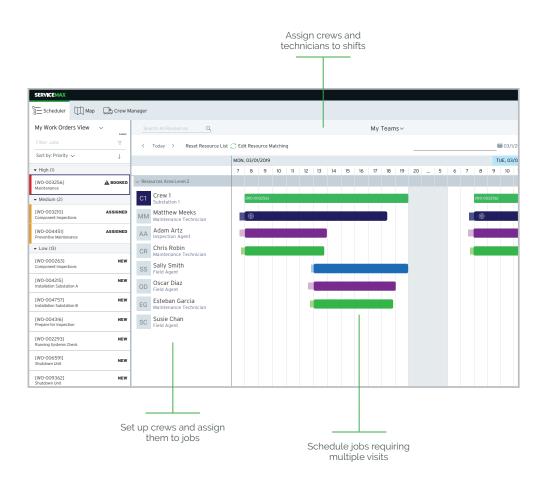

ServiceMax helps dispatchers optimize resource allocation for complex jobs that require careful orchestration of crews. These crews may be working regular hours or in shifts according to a shift plan. Resource availability is visualized on a Gantt chart, taking into account holidays and time off. Crews are instantly scheduled with a simple drag-and-drop for one or many jobs. Your teams will appreciate efficient coordination and your customers — faster execution.

#### **Product Highlights**

- View personnel and crew availability on a Gantt chart
- Easily create and manage crews
- Choose from more than 30 prebuilt shift templates
- Receive real-time mobile
  notifications

## **Features**

- Schedule jobs of any length
- Create persistent crews with multiple technicians
- Adjust the time during which crew members stay
- on a job
- Assign a crew leader to oversee work
- Schedule resources on a crew with simple drag-
- and-drop
- Create shifts plans from predefined templates
- Create shift rotations for your business needs

- Adjust shifts for seasonality, holidays, and personal time off
- Enable real-time notifications between crew and dispatchers
- View crew details and contact members with a single click on mobile device
- Manage multi-visit jobs as a single entity