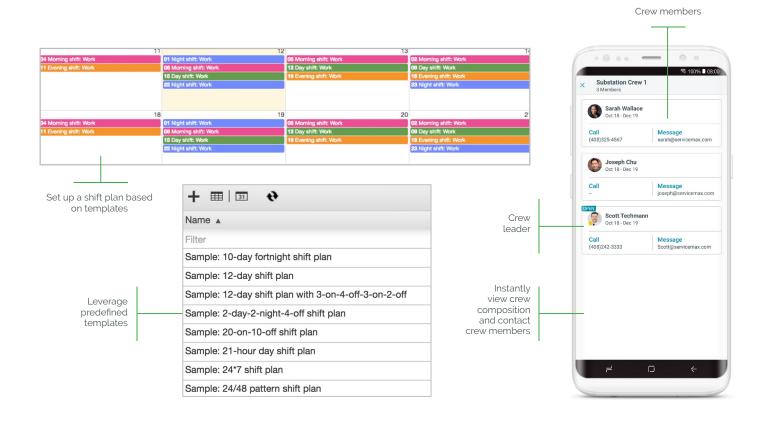

#### **Product Highlights**

- View personnel and crew availability on a Gantt chart
- Easily create and manage crews
- Choose from more than 30 prebuilt shift templates
- Receive real-time mobile
  notifications

## **Features**

- Schedule jobs of any length
- Create persistent crews with multiple technicians
- Adjust the time during which crew members stay
- on a job
- Assign a crew leader to oversee work
- Schedule resources on a crew with simple drag-
- and-drop
- Create shifts plans from predefined templates
- Create shift rotations for your business needs

- Adjust shifts for seasonality, holidays, and personal time off
- Enable real-time notifications between crew and dispatchers
- View crew details and contact members with a single click on mobile device
- Manage multi-visit jobs as a single entity