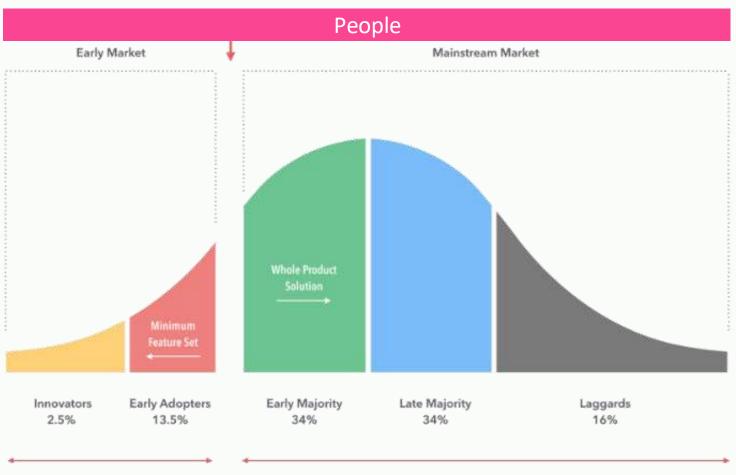

## When and where to scale?

Moore, Geoffrey A., Crossing the Chasm, 3rd Edition (Collins Business Essentials). Harper Business.