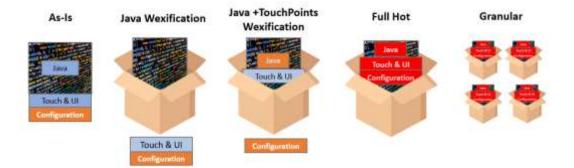

# WINDCHILL EXTENSIONS

A bit of history...

- Avio Aero had some Wincom legacy apps (>10 years old)
- Objective: provide Avio Aero/EKA our latest infrastructure built on WEX

# WINDCHILL EXTENSIONS