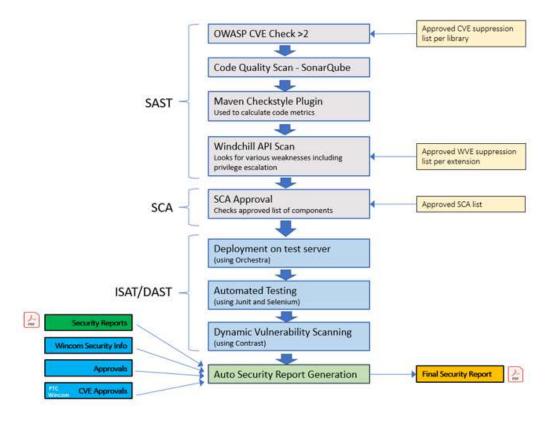

### **Security**

- The 3 pillars of Security implementation
  - Automation
  - Traceability
  - Liability
- Need for high agility between Developers and Security team