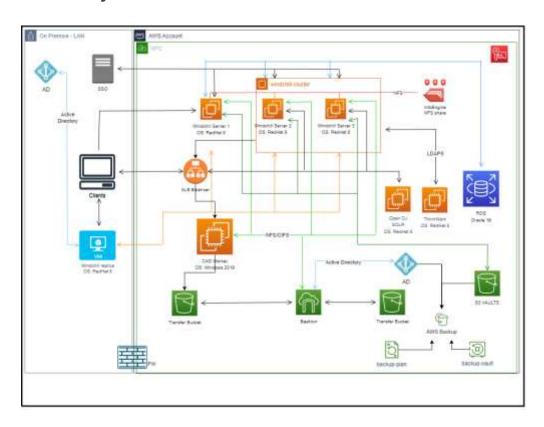

# **NEXT GENERATION PLM - STRATEGIES**

11

Manage technical obsolescence and IT compliance by delivering a new smart PLM concept, migrating 30+ years of data and preserving integrity.

Hybrid Cloud (laaS + SaaS + onPrem)

Manage technical obsolescence and IT compliance by delivering a new smart PLM concept, migrating 30+ years of data and preserving integrity.

Incremental Approach:

Porting, no Big Bang

Manage technical obsolescence and IT compliance by delivering a new smart PLM concept, migrating 30+ years of data and preserving integrity.

- Compliance:
  - User provisioning
  - □ IP & Export Control

Manage technical obsolescence and IT compliance by delivering a new smart PLM concept, migrating 30+ years of data and preserving integrity.

Governance processes & tools:

DevSecOps

15

Simon Heat