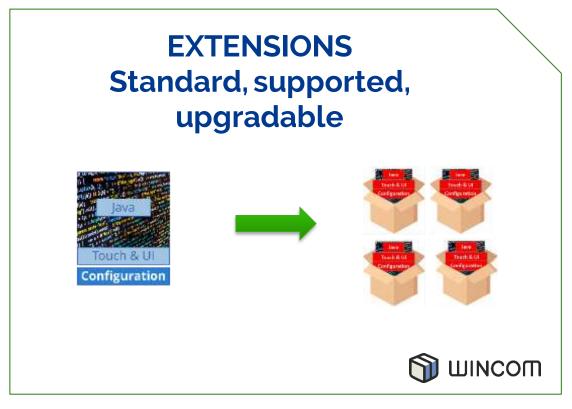

# WINDCHILL EXTENSIONS

A bit of history...

- Avio Aero had some Wincom legacy apps (>10 years old)
- Objective: provide Avio Aero/EKA our latest infrastructure built on WEX

# WINDCHILL EXTENSIONS