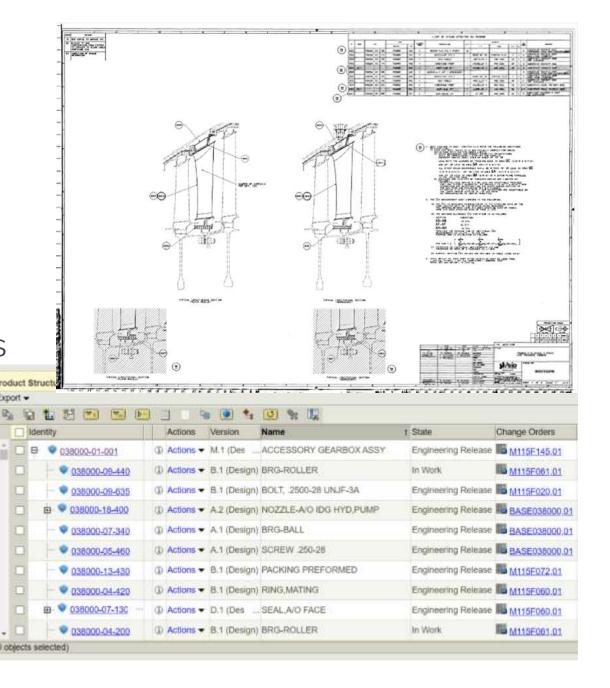

# WINDCHILL - THE OLD ONE

- Obsolete 13 Y/O Windchill 9.1, out of compliance
- Mainly 2D based product design
- BOM and Change management mimics traditional paper-based methodology
- Poor support to full lifecycle management (i.e. manufacturing/service)
- Heavily customized, low use of best practices and standard functionalities

# NEXT GENERATION PLM