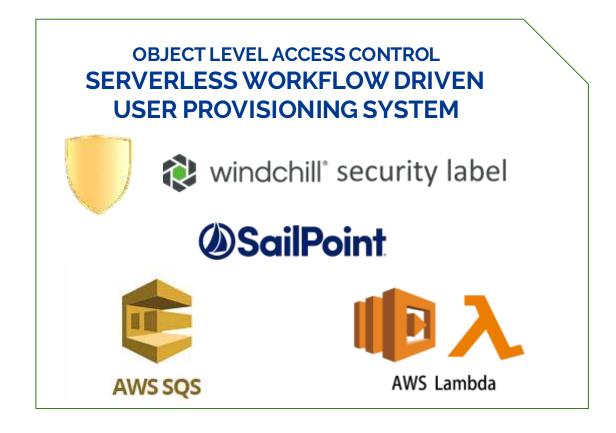

- Compliance:
  - User provisioning
  - □ IP & Export Control

Manage technical obsolescence and IT compliance by delivering a new smart PLM concept, migrating 30+ years of data and preserving integrity.

### **Security**

- The 3 pillars of Security implementation
  - Automation
  - Traceability
  - Liability
- Need for high agility between Developers and Security team