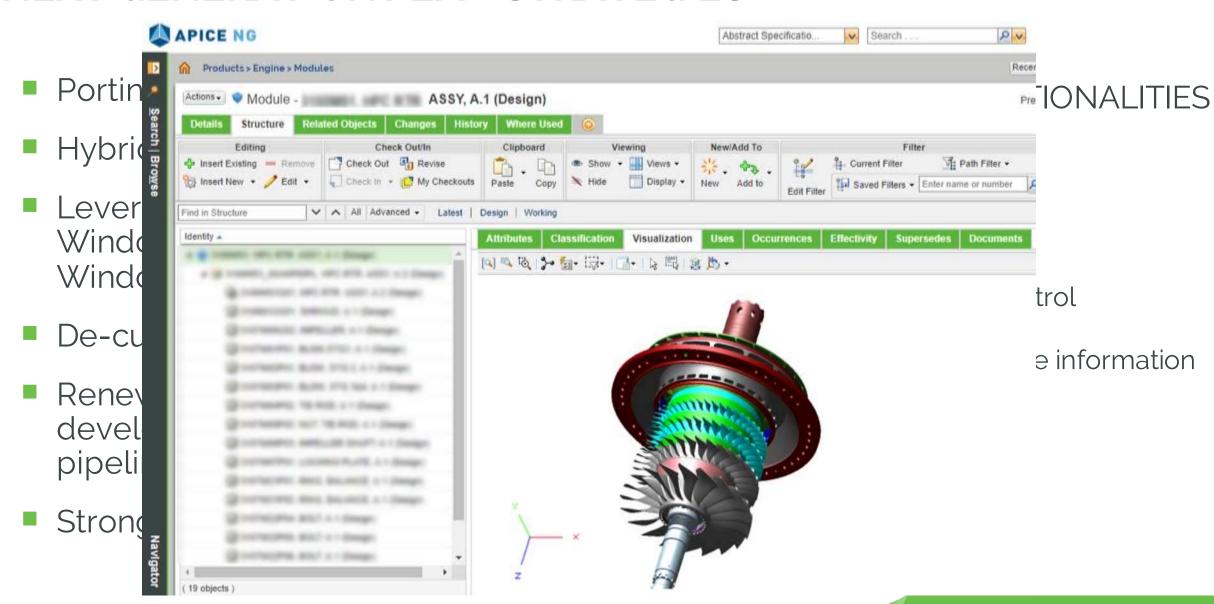

# WINDCHILL EXTENSIONS

A bit of history...

- Avio Aero had some Wincom legacy apps (>10 years old)
- Objective: provide Avio Aero/EKA our latest infrastructure built on WEX

# WINDCHILL EXTENSIONS