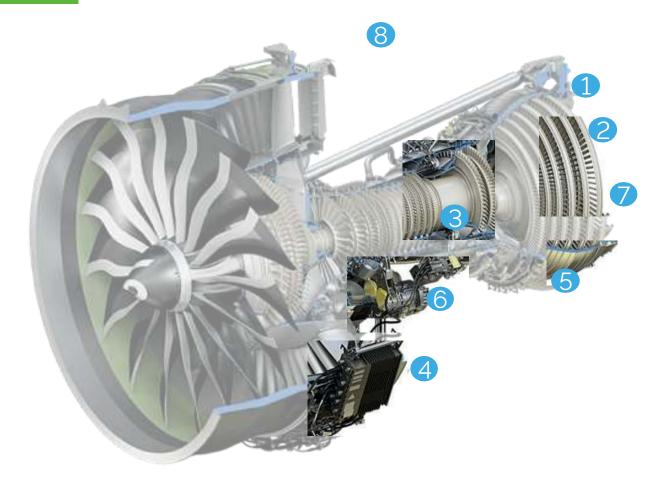

# PRODUCTS AND MANUFACTURING

Additive manufacturing 1

Airfoils 2

Combustors 3

Controls 4

Frames and cases 5

Mechanical transmissions 6

Rotating components 7

Services 8

Sand Casting

Testing