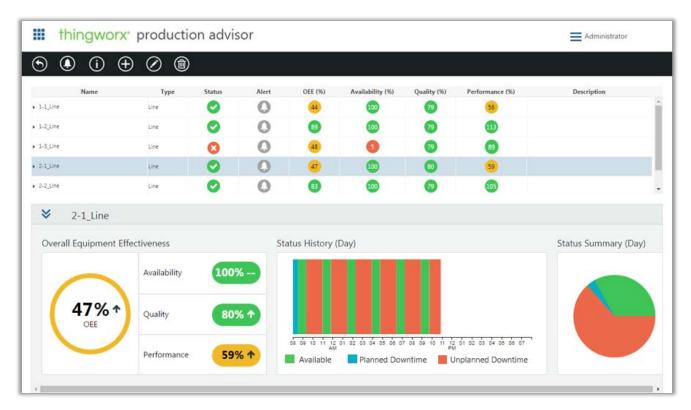

The Production Manager has visibility to many lines and associated KPI's within a manufacturing operation.

Description: View your asset's current status as well as production history in a single screen.

#### Solution Capabilities/Features

- Real-time visibility into key performance indicators and issues, for rapid problem resolution
- · 360 view into operations, including historical trending.
- Drill down into underlying line assets data for root cause analysis and continuous improvement.
- Role-based delivery for better and faster decision making