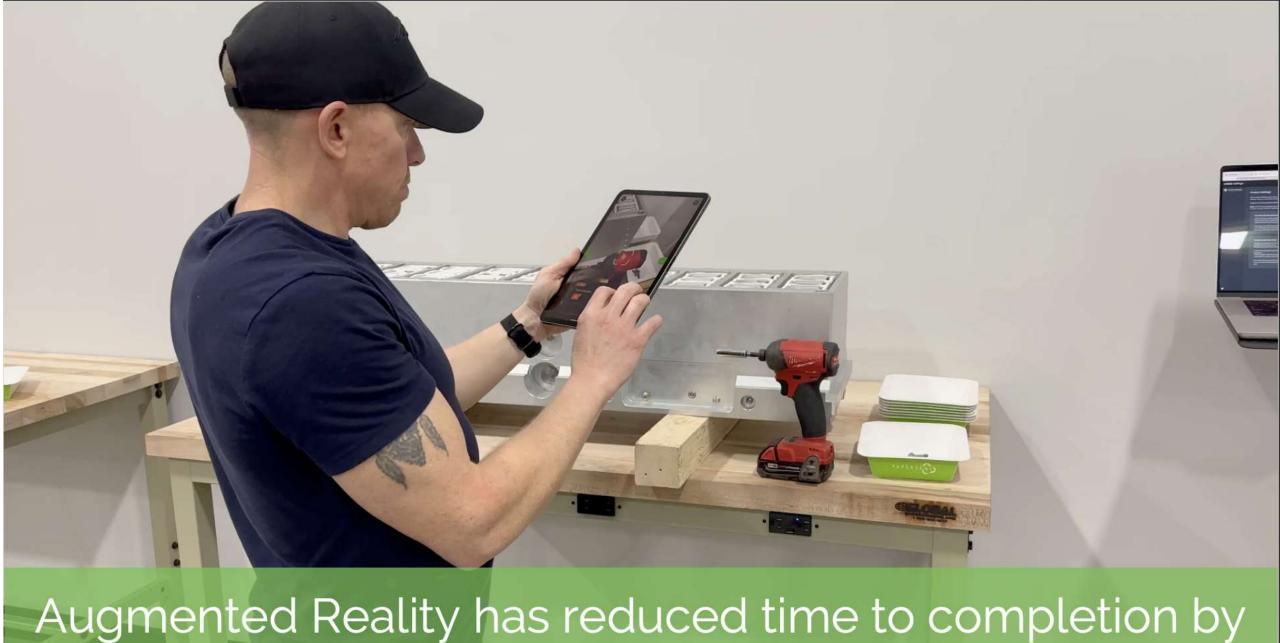

## AR ENABLES SELF SERVICE

The customer has more power than ever

Augmented Reality has reduced time to completion by up to 80% with complete removal in errors

### **Impact**

- 80% Faster
- No Errors
- No Training
- Deployable to anyone, anywhere

What is the issue? 2 Frequency? 3 What is the Impact?

1 High Value 2 Complex 3 Repeatable

### **Impact**

- 80% Faster
- No Errors
- No Training
- Deployable to anyone, anywhere
- Competitive advantage

Thank you! You can find me at: