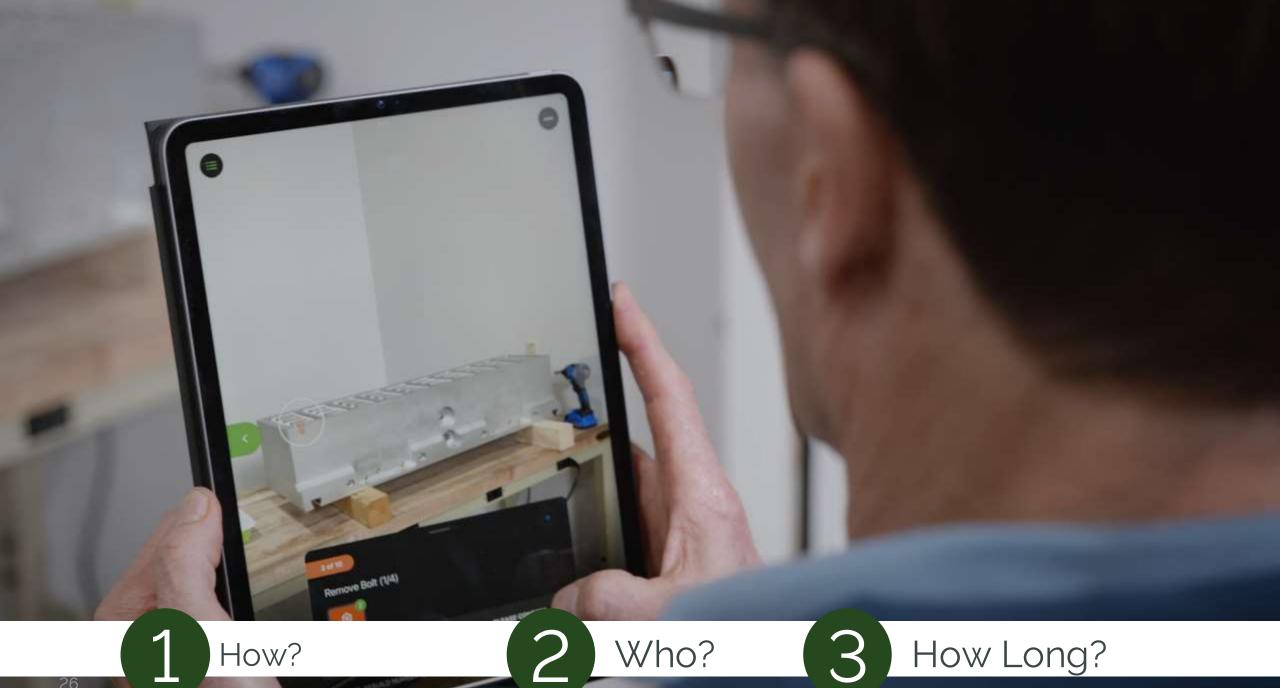

## **TOOL REBUILD CASE STUDY**

#### **Problem**

Tool Rebuilds are long, technical and error prone

### **Solution**

Use AR + AI to guide and correct in real-time

### **Impact**

- 80% Faster
- No Errors
- No Training
- Deployable to anyone, anywhere

What is the issue? 2 Frequency? 3 What is the Impact?

1 High Value 2 Complex 3 Repeatable