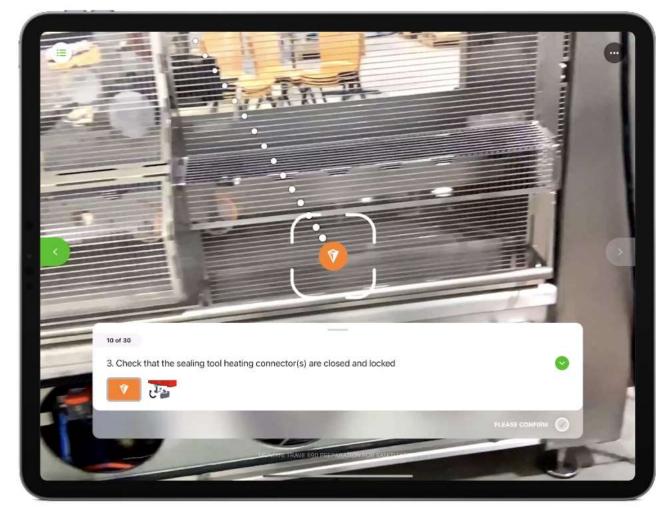

## **TOOL REBUILD CASE STUDY**

#### **Problem**

Tool Rebuilds are long, technical and error prone

### **Solution**

Use AR + AI to guide and correct in real-time

### **Impact**

- 80% Faster
- No Errors
- No Training
- Deployable to anyone, anywhere

What is the issue? 2 Frequency? 3 What is the Impact?

1 High Value 2 Complex 3 Repeatable