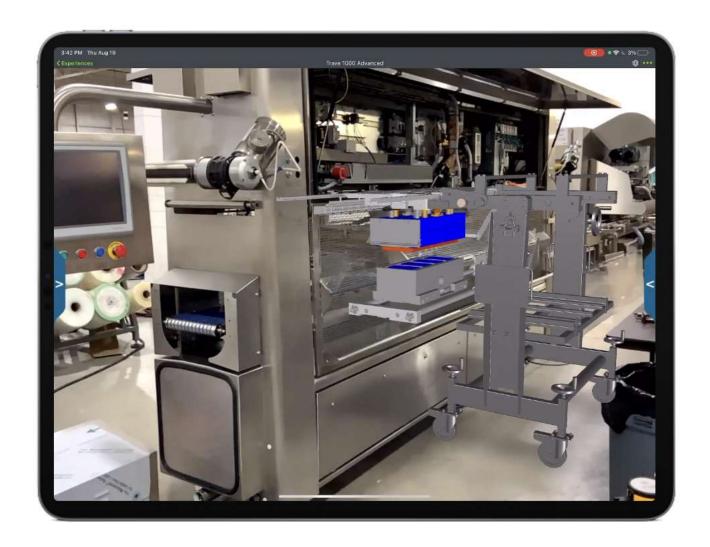

### **Solution**

Use AR + AI to guide and correct in real-time

### **Impact**

- 80% Faster
- No Errors
- No Training
- Deployable to anyone, anywhere

What is the issue? 2 Frequency? 3 What is the Impact?

1 High Value 2 Complex 3 Repeatable