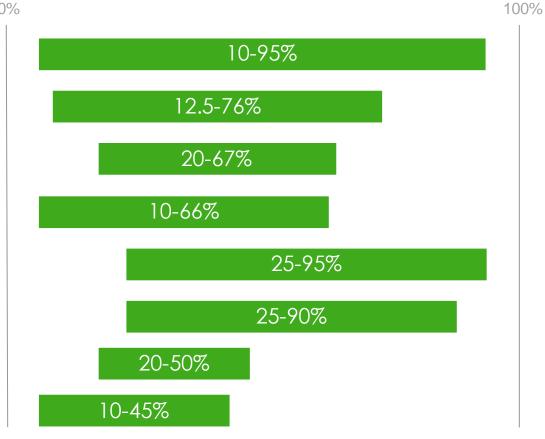

## THE BENEFITS OF AUGMENTED REALITY

Reduce Mean Time to Repair Reduced Number of Service Calls

0%

Improve First Time Fix Rate

Lower Scrap & Rework

Improve New Hire Productivity

Reduce Time to **Author Content** 

Reduce Unscheduled Downtime

Improve Safety

These benefits have a tangible impact to customers...