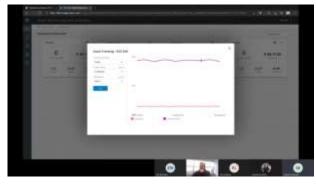

## Real-time Performance Monitoring & Analytics

Visualization/diagnosis in physical machine context

Remote Monitoring / Digital Twins:

Performance - continuous improvement, quickly sus out OEE misses

....