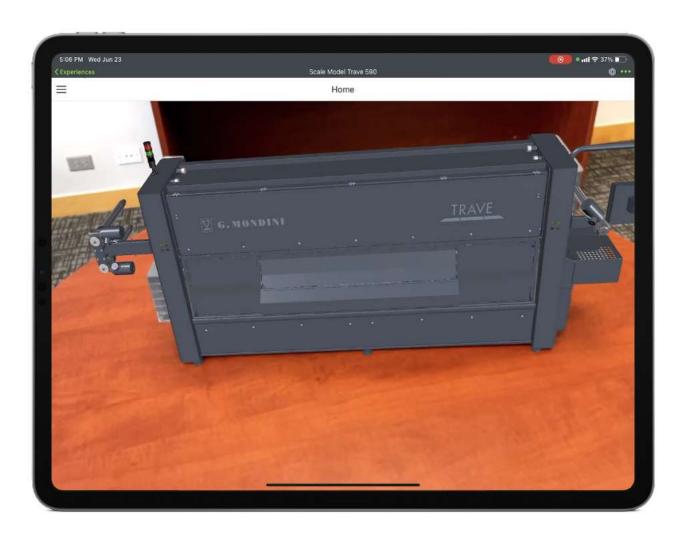

## AR ENABLES SELF SERVICE

The customer has more power than ever

Augmented Reality has reduced time to completion by up to 80% with complete removal in errors