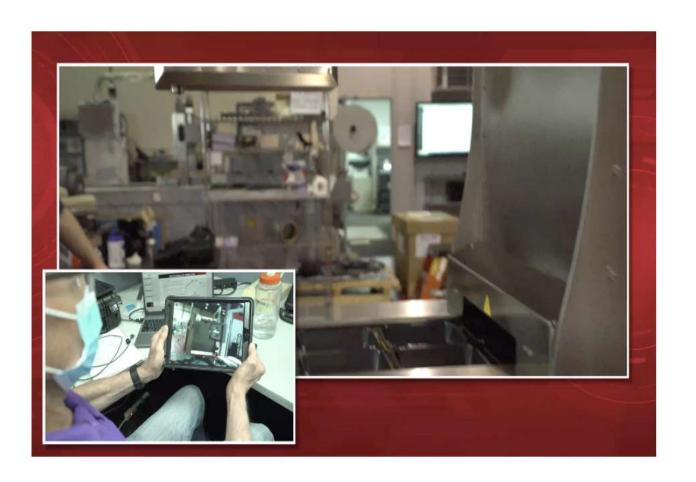

## **TOOL REBUILD CASE STUDY**

#### **Problem**

Tool Rebuilds are long, technical and error prone

### **Solution**

Use AR + AI to guide and correct in real-time

### **Impact**

- 80% Faster
- No Errors
- No Training
- Deployable to anyone, anywhere

What is the issue? 2 Frequency? 3 What is the Impact?

1 High Value 2 Complex 3 Repeatable