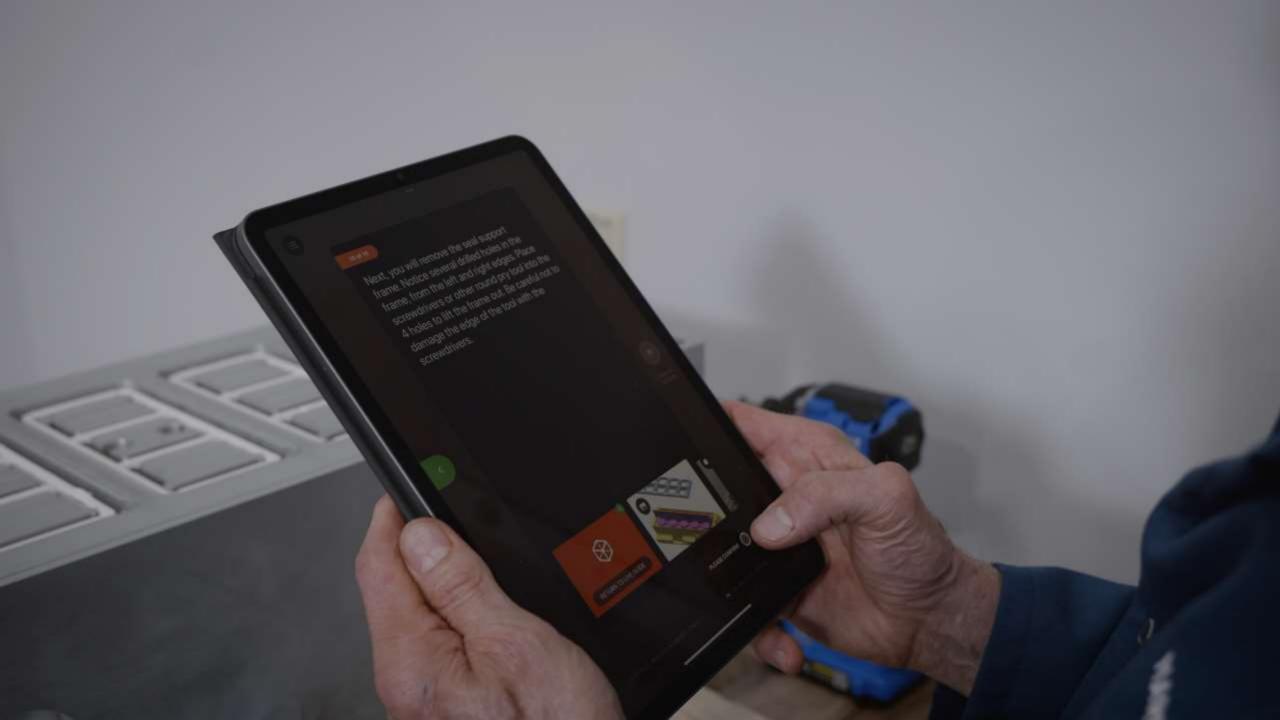

## **TOOL REBUILD CASE STUDY**

#### **Problem**

Tool Rebuilds are long, technical and error prone

### **Solution**

Use AR + AI to guide and correct in real-time

### **Impact**

- 80% Faster
- No Errors
- No Training
- Deployable to anyone, anywhere

What is the issue? 2 Frequency? 3 What is the Impact?

1 High Value 2 Complex 3 Repeatable