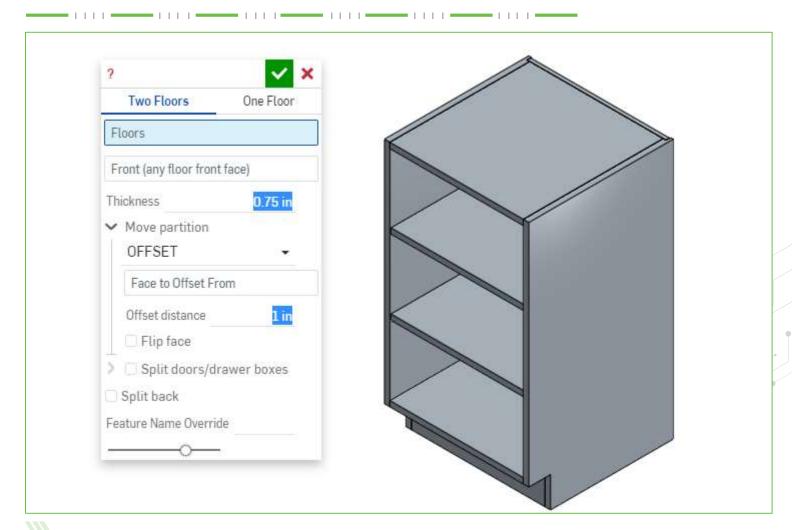

#### WHAT IS FEATURESCRIPT

- Backbone of Onshape
- Custom Features
  - □ First-class citizens
  - Made by engineers, for engineers
  - Version controlled
  - NOT macros or UI automation
- Custom Tables
- Computed Part Properties
- Custom Workflows

# DECREASE MODELING TIME

#### **DECREASE MODELING TIME**