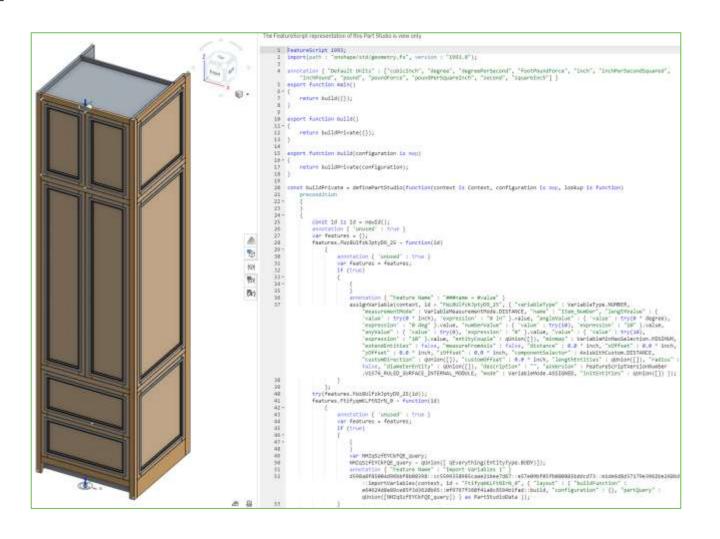

#### WHAT IS FEATURESCRIPT

- Backbone of Onshape
- Custom Features
  - □ First-class citizens
  - Made by engineers, for engineers
  - Version controlled
  - NOT macros or UI automation
- Custom Tables
- Computed Part Properties
- Custom Workflows

# DECREASE MODELING TIME

#### **DECREASE MODELING TIME**