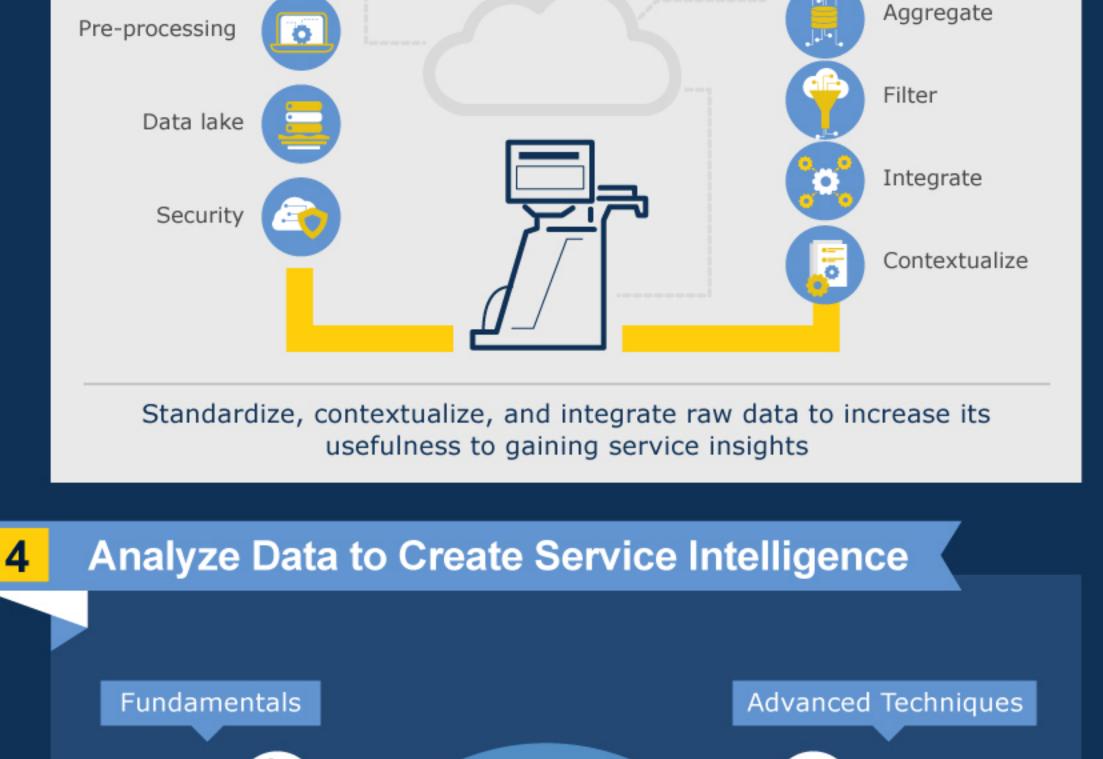

## Wireless

Edge computing

**Anomalies** 

Failure

Wired

Data Data Transformation Processing

Standardize

Big data

analytics

Predictive

maintenance

Wille