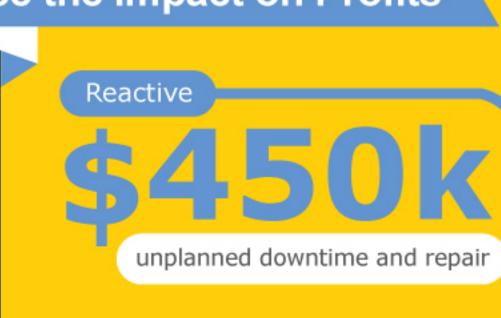

Push alerts

Dashboards

\$20k in planned downtime and repair

Monitored

CRM and SLM

integration

Low code apps

Remote service

10 to 20% typical decrease in unplanned maintenance

\*See our Buyer's Guide for the full details

Remotely monitor equipment to improve service for your company and your customers

www.tech-clarity.com © Tech-Clarity, Inc. 2022