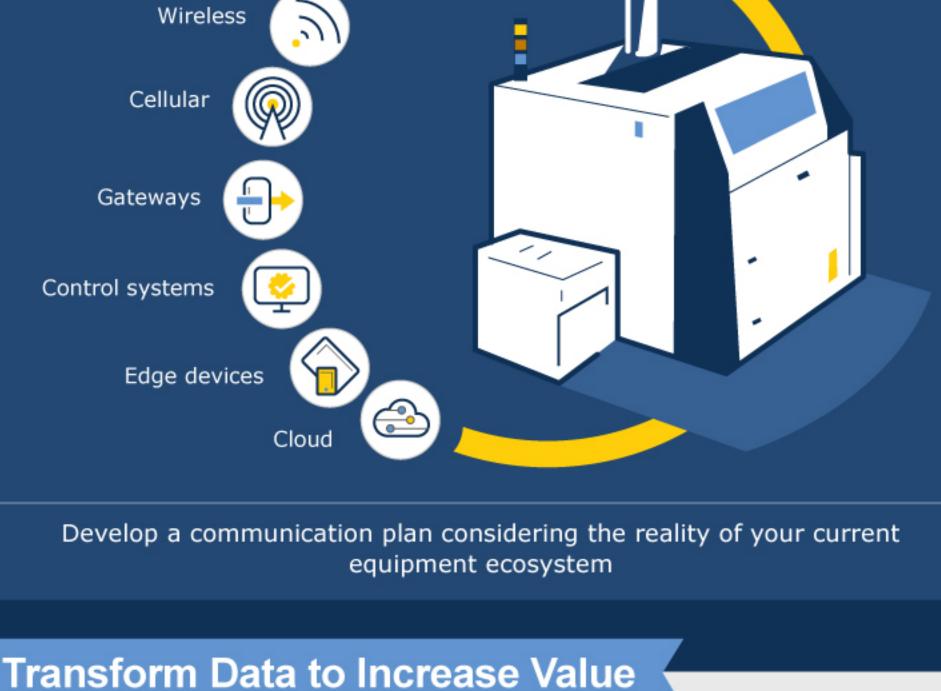

## Wireless

Edge computing

**Anomalies** 

Failure

Wired

Data Data Transformation Processing

Standardize

Big data

analytics

Predictive

maintenance

Wille